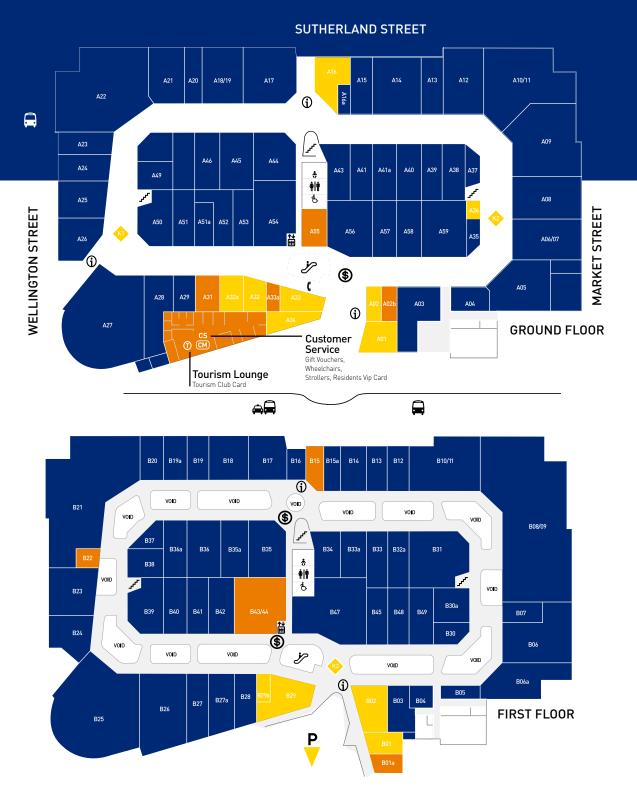

#### **Brand Direct Outlets**

Outlet and clearance stores are generally owned and operated by the manufacturer. They stock a wide variety of merchandise including end of season lines, sample ranges, test products and stock designed and manufactured specifically for outlet shopping, all at permanently below regular retail prices.

For your convenience, some stores also have a selection of new season stock, so ask the sales staff for assistance.

| D 10' 10' 11                                    |           |
|-------------------------------------------------|-----------|
| Brand Direct Outlets<br>BOOKS, STATIONERY & GAI | MEC.      |
| Book Stars                                      | MES<br>B1 |
| EB Games                                        | B49       |
| Gamesity                                        | A51a      |
| ENTERTAINMENT                                   | AST       |
| Dirt Cheap CDs                                  | A39       |
| FASHION                                         | A3:       |
| • Accessories                                   |           |
| Bangles and Match                               | B05       |
| Bright Eyes Sunglasses                          | B3        |
| Just Specs Direct                               | B4        |
| Lustre                                          | B1:       |
| Ritual Accessories                              | B0'       |
| Sox Appeal                                      | A16       |
| Sunglass Hut                                    | A10       |
| Bags and Luggage                                | A3        |
| Lustre                                          | B1:       |
| Strandbags                                      | A1:       |
| Victoria Station Clearance                      | A2:       |
| • Childrens                                     | AZ        |
| AWOL                                            | B2        |
| Betts Kids Brand Direct                         | A0:       |
| City Beach                                      | A2:       |
| Cotton On Kids                                  | B15       |
| Esprit Kids                                     | A14       |
| Industrie Kids                                  | B04       |
| Kidswear X Factory                              | B36       |
| Masterbrands                                    | B2'       |
| Pumpkin Patch                                   | B3        |
| • Ladies                                        |           |
| Bazaar Clothing & Gifts                         | B1        |
| Cue                                             | A4        |
| Dotti                                           | A5'       |
| Etique                                          | A2:       |
| Forever New                                     | A4:       |
| Glo Clothing                                    | B2        |
| Intangible                                      | B14       |
| Jacqui E                                        | B4!       |
| Maternity Girl                                  | B19       |
| Ojay                                            | A4        |
| Outlet by Ever Forever                          | B3:       |
| Portmans                                        | A5        |
| Roads                                           | A4'       |
| Suite Boutique Outlet                           | B3'       |
| The Clothing Company –                          | A031      |
| Maggie T                                        | 7001      |
| Valley Girl                                     | B23/2     |
| Xdream Factory Outlet                           | B28       |

| Ladies and Mens                                 |        |
|-------------------------------------------------|--------|
| AWOL                                            | B21    |
| City Beach                                      | A22    |
| Colorado                                        | A17    |
| Cotton On                                       | B38    |
| Designer Fashion<br>Clearance Centre            | A38    |
| Designer Room – Kenzo<br>Jeans, Dolce & Gabbana | B35    |
| Dr C Factory Outlet                             | A12    |
| Esprit                                          | A14    |
| Evolution                                       | A48    |
| Fletcher Jones Brand Direct                     | B18    |
| Industrie                                       | A20    |
| Jay Jays                                        | A59    |
| Jeans West                                      | B48    |
| Just Jeans                                      | A56    |
| Leading Labels                                  | B10/11 |
| Levis Outlet                                    | A41a   |
| Masterbrands                                    | B27    |
| Rivers                                          | A10/11 |
| Soho Fashion                                    | A53    |
| Surf Clearance                                  | A06/7  |
| Table Eight Clearance Centre                    | B08/09 |
| Transit – Everlast, Mossimo                     | A45    |
| Urban Direct                                    | B32a   |
| • Lingerie                                      |        |
| AWOL                                            | B21    |
| Bendon                                          | A24    |
| Intimates Warehouse                             | B40    |
| Simone Pér <b>è</b> le                          | A03a   |
| Table Eight Clearance Centre                    | B08/09 |
| • Mens                                          |        |
| Ed Harry Outlet                                 | A51    |
| Essential Man                                   | B42    |
| Fashion Zone                                    | B13    |
| Gazman                                          | B27a   |
| Man To Man                                      | A31    |
| New store opening soon                          | A21    |
| Roger David                                     | A50    |
| Ron Bennett                                     | A40    |
| Stafford Direct                                 | B03    |
| Tarocash                                        | A04    |
| Tony Barlow Clearance Store                     | A47    |

| - Cuantawaan                    |        |
|---------------------------------|--------|
| • Sportswear<br>Adidas          | A27    |
| Authentic Factory Outlet –      | B47    |
| Converse                        | D47    |
| Brooks – Helly Hansen           | A08    |
| Fila                            | A18/19 |
| Jim Kidd Sports                 | A09    |
| Lorna Jane Factory Outlet       | A26    |
| Nike Factory Outlet             | B25    |
| Sporting House Direct           | B19    |
| FOOTWEAR                        |        |
| Betts Brand Direct              | A05    |
| Colorado                        | A44    |
| Rivers                          | A10/11 |
| Shoe Factory –                  | B26    |
| Florsheim, Mollini, Shoo Biz,   | 220    |
| Scooter, Midas                  |        |
| Shoe Rack                       | A54    |
| Table Eight Clearance           | B08/09 |
| Williams                        | A17    |
| HOMEWARES                       |        |
| Adairs Outlet                   | B31/32 |
| Campbells Clearance Centre      | B35a   |
| Chef King                       | A29    |
| Pure Zone                       | B30a   |
| Royal Doulton                   | B06a   |
| Sheridan Australia              | B06    |
| Factory Outlet                  |        |
| GIFTS                           |        |
| Australian Clearance Centre     | B34    |
| Bazaar Clothing & Gifts         | B16    |
| Campbells Clearance Centre      |        |
| Gift Depot                      | A52    |
| The Perfume Connection          | A55    |
| JEWELLERY                       |        |
| Celine Jewel                    | A35    |
| Shiels Jewellery                | B37    |
| HEALTH/BEAUTY                   |        |
| Harbour Town                    | A28    |
| Discount Vitamins               |        |
| Price Attack                    | B15    |
| The Perfume Connection          | A55    |
| The Pharmacy Outlet             | B43/44 |
| SPECIALTY RETAILERS             |        |
| Fone Zone                       | A02b   |
| Harbour Town                    | B22    |
| Clothing Alterations            |        |
| Harbour Town Lotteries and News | B01a   |
| Telechoice                      | A33a   |
|                                 |        |

| ATM MACHINES                   |           |
|--------------------------------|-----------|
| ANZ Ground Level & Fi          | rst Level |
| Rediteller Fi                  | rst Level |
| Savings & Loans Grou           | ınd Level |
| RESTAURANTS & CAFÉS            |           |
| Croissant Express              | B29a      |
| Gelare Café                    | A32       |
| Gelatino                       | K3        |
| Gloria Jeans                   | B02       |
| Harbour Town Bakery            | B01       |
| Harbour Town Noodle Inn        | A32a      |
| ISPA Kebabs                    | A02       |
| Merchant Tea and Coffee        | A34       |
| Nenem's Turkish Gozleme        | K1        |
| Pure and Natural               | A33       |
| Shimizu Japanese<br>Restaurant | B29       |
| Subway                         | A01       |
| The Coffee Club                | A16       |
| SNACKS & TREATS                |           |
| Candy Cabin                    | A36       |
| Icey Ice                       | K2        |