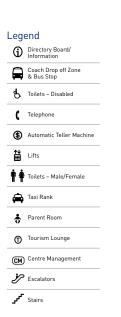

#### Services for those with Disabilities

Designated parking spaces are identified at each entrance. Complimentary wheelchairs are available at the Customer Service Lounge.

#### **Automated Teller Machines**

For your convenience, ATM's are located on the first floor and the ground floor at the bottom of the escalator.

- Tourism and Customer Service Lounge
- Gift Vouchers
- Complimentary Toddler Strollers
- Parents Room
- Group Tours Drop off & Pick Up Zone
- Carparks/Toilets for Disabled
- Motorised Wheelchairs
- Manual Wheelchairs.